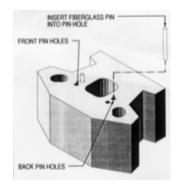

## **Keystone Fiberglass Pins**

Size (all unit types): 12.7 x 133 mm  $\pm$  10%

Short Beam Shear = 44 MPa, minimum

**Keystone's** patented pin system features high strength, pultruded fiberglass pins that provide a shear connector, geogrid proof positive holder, and alignment device all in one piece.

**Keystone's** patented pin system ensures a positive mechanical connection between structural wall units and geogrids. The pins are the critical difference where **Keystone** provides the safety and security of a positive mechanical connection between units and geogrids.